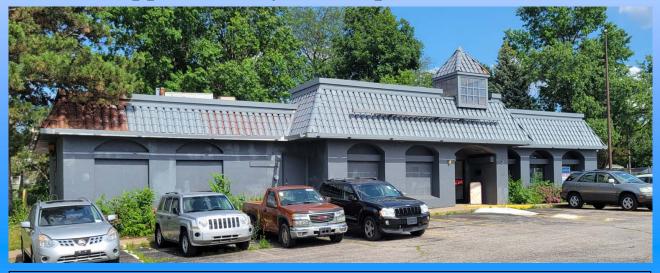

## 983 S Arlington Akron, Ohio

Approximately 3,300 sq ft on .70 acres

**Description:** Former KFC with a pylon sign and drive-thru. Sits on the Southeast corner of Austin and South Arlington, just South of Archwood.